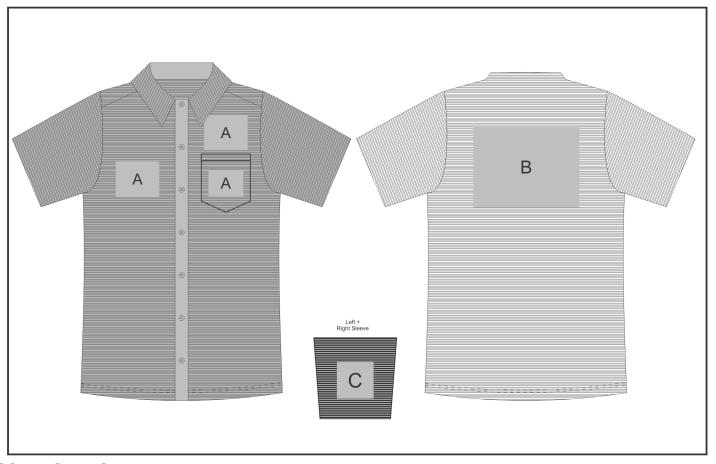

### Need to know:

- - Includes 1 Position Digital Transfer (setup fee applies)
- Cannot guarantee a 100% straight branding on any clothing item with check or stripe detail
- DTC/EMB inclusive Parameters: Left/Right Chest or Back = 100mm x 100mm
- Please note Pos D will be branded +/- 20mm from the top seam

#### **Position A**

1. Embroidery (EMB-A) Size: 100mm wide x 80mm high

2. Embroidery (EMB-A) Size: 80mm wide x 60mm high

3. Screen Print (SA)

1 Colour

Size: 100mm wide x 80mm high

4. Digital Transfer Clothing A6 (DTC-A6) Full Colour Size: 100mm wide x 80mm high

#### **Position C**

1. Embroidery (EMB-A) Size: 80mm wide x 80mm high

2. Screen Print (SA)

1 Colour

Size: 60mm wide x 60mm high

3. Digital Transfer Clothing A6 (DTC-A6) Full Colour

Size: 80mm wide x 80mm high

#### **Position B**

1. Embroidery (EMB-A) Size: 200mm wide x 200mm high

2. Screen Print (SA)

1 Colour

Size: 260mm wide x 200mm high

3. Digital Transfer Clothing A4 (DTC-A4) Full Colour

Size: 210mm wide x 148mm high

#### **Position D**

1. Digital Transfer Clothing A6 (DTC-A6) Full Colour

Size: 70mm wide x 20mm high